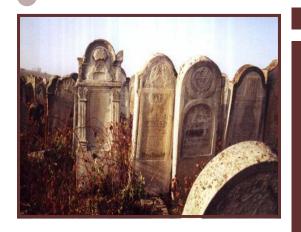

# Jewish Monuments & Memorials

Jewish Symbols Photos – Bronze Attachments Etchings Laser or Diamond-Precision Graphic Carving