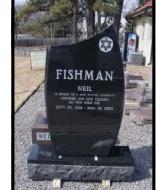

# Jewish Monuments & Memorials

Jewish Symbols Photos – Bronze Attachments Etchings Laser or Diamond-Precision Graphic Carving