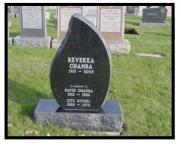

# Jewish Monuments & Memorials

Jewish Symbols Photos – Bronze Attachments Etchings Laser or Diamond-Precision Graphic Carving