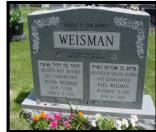

# Jewish Monuments & Memorials

Jewish Symbols Photos – Bronze Attachments Etchings Laser or Diamond-Precision Graphic Carving